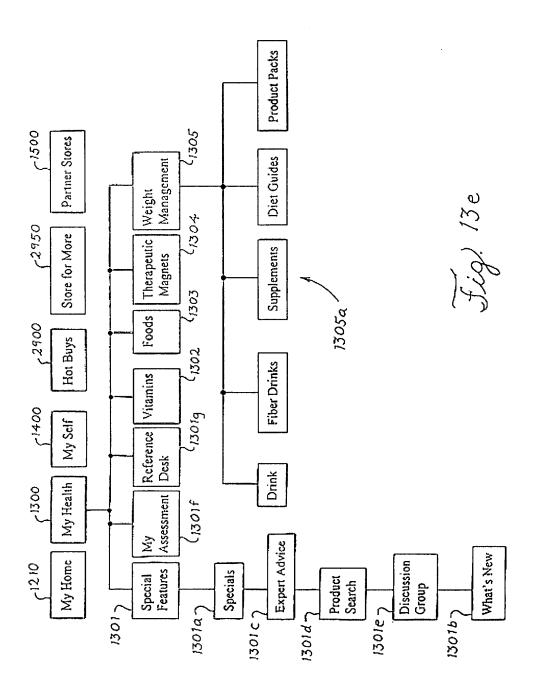

|
| Credit Card Number:                    |        |                 |                                          |       | -                         |                                                        |                                             |
| Expiration Da                          | te:    | Month:<br>Year: |                                          |       | ]                         |                                                        |                                             |
| Purchase 1106                          |        |                 |                                          |       |                           |                                                        |                                             |



































29/40



30/40











35/40